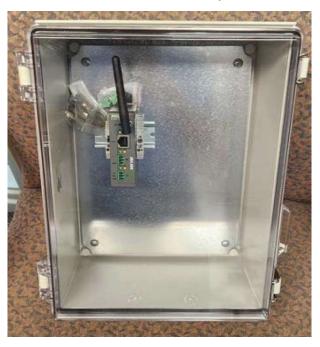

<sup>\*</sup> ProtoNode is the older communication gateway. ProtoAir is the newer model that includes WiFi.

Enclosure measures roughly 14 1/2" L x 10 3/4" W x 7 1/2" D.

Photos below show installed Gateway. NOTE: There is enough room to install a tranformer and other components inside as needed.