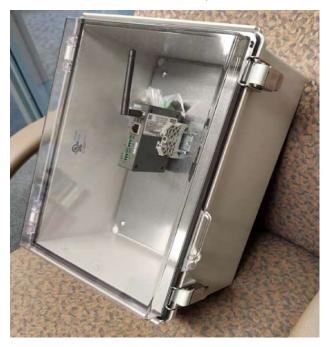

<sup>\*</sup> ProtoNode is the older communication gateway. ProtoAir is the newer model that includes WiFi.

Enclosure measures roughly 14 1/2" L x 10 3/4" W x 7 1/2" D.

Photos below show installed Gateway. NOTE: There is enough room to install a tranformer and other components inside as needed.